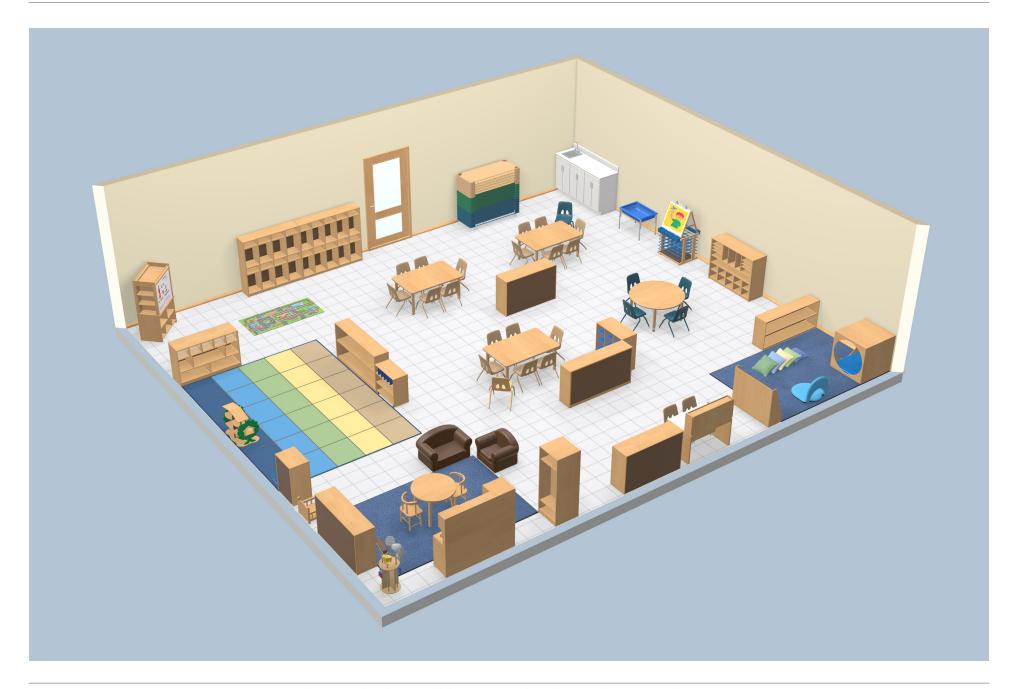

## Alabama

ITEM# KT31181: OSR Preschool Classroom (Natural Colors)

Tyler Reese - Regional Manager (205) 504-5637 treese@lakeshorelearning.com

Phone: 800-421-5354

REPRESENTATION ONLY. ROOM DIMENSIONS OR MEASUREMENTS MAY VARY.