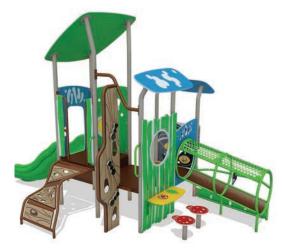

r project managers can help you find the perfect solution. We will explore all of the options available to help you plan your play space based on the needs of the children who will play there, and make sure everything fits your space and budget!

\*Prices called out in brochure do not include safety surfacing, border, material surcharge, freight, or sales tax.

www.struthersrecreation.com

800-221-8869 P: 205.663.5058 F: 205.663.5012

P.O. Box 1178, Pelham, AL 35124



These playstructures are perfect for children ages 2-5 years.
They combine age appropriate activities that encourage discovery and enhance socialemotional communicative and motor skills development.

Play structures



Coghill

ASTM Use Zone: 25' x 30'

\$11,010.00



**High Hopes** 

ASTM Use Zone: 25' x 30' \$14,782.00





Echo

ASTM Use Zone : 20'10 x 25' 10

\$18,969.00



ASTM Use Zone: 30' x 29'

\$21,292.00



ASTM Use Zone : 26' x 24'

\$17,179.00



### Kauai

ASTM Use Zone: 27' x 23'

\$21,797.00

Prices called out in brochure do not include safety surfacing, border, material surcharge, freight, or sales tax.

# Dramatic play

### **Nature Discovery Playhouse**

ASTM Use Zone: 4'2 x 8' \$14,887.00



### **Jules Clubhouse**

ASTM Use Zone: 20' x 20' \$17,850.00







### **Theater Station**

ASTM Use Zone: 10' x 3'6

\$5,123.00

### **Custom Panel Playhouse**

ASTM Use Zone : Varies Pricing is dependent on chosen panels





Music Ball \$4,179.00



**Beat Club** \$2,477.00

Flower Chimes \$4,220.00



Sensory

 $Prices\ called\ out\ in\ brochure\ do\ not\ include\ safety\ surfacing,\ border,\ mat