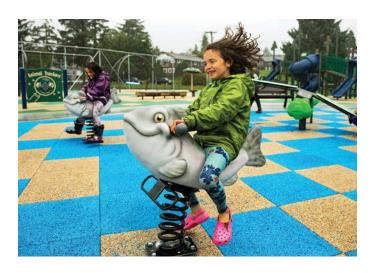

### Rockin' Robin

ASTM Use Zone : 15'3 x 15'9

\$3,739.00

**Dino Spring Rider** ASTM Use Zone : 18' x 14'3 \$896.00

Rocking