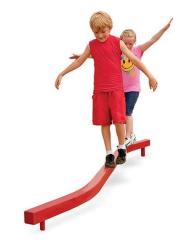

**Curved Balance Beam** 

ASTM Use Zone : 21'7 x 13'5

\$867.00

**Stratus Climber** 

ASTM Use Zone: 19'1 x 16'8 \$3,065.00

Prices called out in brochure do not include safety surfacing, border, material surcharge, freight, or sales tax.