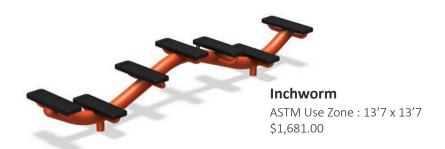

.00



ASTM Use Zone: 30' x 29'

\$21,292.00



ASTM Use Zone : 26' x 24'

\$17,179.00



### Kauai

ASTM Use Zone: 27' x 23'

\$21,797.00

Prices called out in brochure do not include safety surfacing, border, material surcharge, freight, or sales tax.

# Dramatic play

### **Nature Discovery Playhouse**

ASTM Use Zone: 4'2 x 8' \$14,887.00



### **Jules Clubhouse**

ASTM Use Zone: 20' x 20' \$17,850.00







### **Theater Station**

ASTM Use Zone: 10' x 3'6

\$5,123.00

### **Custom Panel Playhouse**

ASTM Use Zone : Varies Pricing is dependent on chosen panels





Music Ball \$4,179.00



**Beat Club** \$2,477.00

Flower Chimes \$4,220.00



Sensory

 $Prices\ called\ out\ in\ brochure\ do\ not\ include\ safety\ surfacing,\ border,\ material\ surcharge,\ freight,\ or\ sales\ tax.$ 





**Curved Balance Beam** 

ASTM Use Zone : 21'7 x 13'5

\$867.00



**Stratus Climber** 

ASTM Use Zone: 19'1 x 16'8 \$3,065.00

Prices called out in brochure do not include safety surfacing, border, material surcharge, freight, or sales tax.



**Hex Step** 

ASTM Use Zone : Varies







### **Jumbo Flyer**

ASTM Use Zone : 17'8 x 16'9

\$1,101.00



### Rockin' Robin

ASTM Use Zone : 15'3 x 15'9

\$3,739.00



**Dino Spring Rider** ASTM Use Zone : 18' x 14'3 \$896.00

Rocking

### **Deco Spring Rider**

ASTM Use Zone : 15'9 x 13'7

\$2,365.00

Prices called out in brochure do not include safety surfacing, border, material surcharge, freight, or sales tax.

### Climbing





ASTM Use Zone : 23'11 x 16'4

\$7,363.00

### **Sensory Dome - Small**

ASTM Use Zone : 21'6 x 21'10





\$5,1