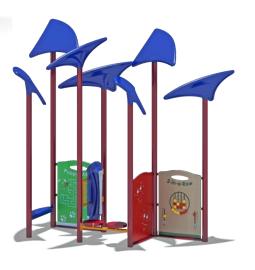

otional communicative and motor skills development.

Play structures



Coghill

ASTM Use Zone: 25' x 30'

\$11,010.00



**High Hopes** 

ASTM Use Zone: 25' x 30' \$14,782.00





Echo

ASTM Use Zone : 20'10 x 25' 10

\$18,969.00



ASTM Use Zone: 30' x 29'

\$21,292.00



ASTM Use Zone : 26' x 24'

\$17,179.00



### Kauai

ASTM Use Zone: 27' x 23'

\$21,797.00

Prices called out in brochure do not include safety surfacing, border, material surcharge, freight, or sales tax.

# Dramatic play

### **Nature Discovery Playhouse**

ASTM Use Zone: 4'2 x 8' \$14,887.00



### **Jules Clubhouse**

ASTM Use Zone: 20' x 20' \$17,850.00







### **Theater Station**

ASTM Use Zone: 10' x 3'6

\$5,123.00

### **Custom Panel Playhouse**

ASTM Use Zone : Varies Pricing is dependent on chosen panels





Music Ball \$4,179.00



**Beat Club** \$2,477.00

Flower Chimes \$4,220.00



Sensory

 $Prices\ called\ out\ in\ brochure\ do\ not\ include\ safety\ surfacing,\ border,\ material\ surcharge,\ freight,\ or\ sales\ tax.$ 





**Curved Balance Beam** 

ASTM Use Zone : 21'7 x 13'5

\$867.00



**Stratus Climber** 

ASTM Use Zone: 19'1 x 16'8 \$3,065.00

Prices called out in brochure do not include safety surfacing, border, material surcharge, freight, or sales tax.



**Hex Step** 

ASTM Use Zone : Varies







### **Jumbo Flyer**

ASTM Use Zone : 17'8 x 16'9

\$1,101.00



### Rockin' Robin

ASTM Use Zone : 15'3 x 15'9

\$3,739.00



**Dino Spring Rider** ASTM Use Zone : 18' x 14'3 \$896.00

Rocking

### **Deco Spring Rider**

ASTM Use Zone : 15'9 x 13'7

\$2,365.00

Prices called out