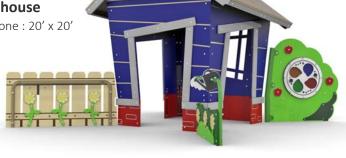

am, AL 35124



These playstructures are perfect for children ages 2-5 years.
They combine age appropriate activities that encourage discovery and enhance socialemotional communicative and motor skills development.

Play structures



Coghill

ASTM Use Zone: 25' x 30'

\$11,010.00



**High Hopes** 

ASTM Use Zone: 25' x 30' \$14,782.00





Echo

ASTM Use Zone : 20'10 x 25' 10

\$18,969.00



ASTM Use Zone: 30' x 29'

\$21,292.00



ASTM Use Zone : 26' x 24'

\$17,179.00



### Kauai

ASTM Use Zone: 27' x 23'

\$21,797.00

Prices called out in brochure do not include safety surfacing, border, material surcharge, freight, or sales tax.

# Dramatic play

### **Nature Discovery Playhouse**

ASTM Use Zone: 4'2 x 8' \$14,887.00



### **Jules Clubhouse**

ASTM Use Zone: 20' x 20' \$17,850.00







### **Theater Station**

ASTM Use Zone: 10' x 3'6

\$5,123.00

### **Custom Panel Playhouse**

ASTM Use Zone : Varies Pricing is dependent on chosen panels





Music Ball \$4,179.00



**Beat Club** \$2,477.00

Flower Chimes \$4,220.00



Sensory

 $Prices\ called\ out\ in\ brochure\ do\ not\ include\ safety\ surfacing,\ border,\ material\ surcharge,\ freight,\ or\ sales\ tax.$ 





**Curved Balance Beam** 

ASTM Use Zone : 21'7 x 13'5

\$867.00



**Stratus Climber** 

ASTM Use Zone: 19'1 x 16'8 \$3,065.00

Prices called out in brochure do not include safety surfacing, border, material surcharge, freight, or sales tax.



**Hex Step** 

ASTM Use Zone : Varies







### **Jumbo Flyer**

ASTM Use Zone : 17'8 x 16'9

\$1,101.00



### Rockin' Robin

ASTM Use Zone : 15'3 x 15'9

\$3,