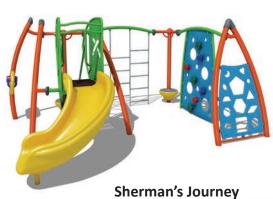

Coghill

ASTM Use Zone: 25' x 30'

\$11,010.00

**High Hopes** 

ASTM Use Zone: 25' x 30' \$14,782.00

Echo

ASTM Use Zone : 20'10 x 25' 10

\$18,969.00