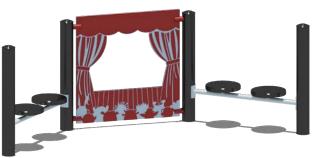

AL 35124



These playstructures are perfect for children ages 2-5 years.
They combine age appropriate activities that encourage discovery and enhance socialemotional communicative and motor skills development.

Play structures



Coghill

ASTM Use Zone: 25' x 30'

\$11,010.00



**High Hopes** 

ASTM Use Zone: 25' x 30' \$14,782.00





Echo

ASTM Use Zone : 20'10 x 25' 10

\$18,969.00



ASTM Use Zone: 30' x 29'

\$21,292.00



ASTM Use Zone : 26' x 24'

\$17,179.00



### Kauai

ASTM Use Zone: 27' x 23'

\$21,797.00

Prices called out in brochure do not include safety surfacing, border, material surcharge, freight, or sales tax.

# Dramatic play

### **Nature Discovery Playhouse**

ASTM Use Zone: 4'2 x 8' \$14,887.00



### **Jules Clubhouse**

ASTM Use Zone: 20' x 20' \$17,850.00







### **Theater Station**

ASTM Use Zone: 10' x 3'6

\$5,123.00

### **Custom Panel Playhouse**

ASTM Use Zone : Varies Pricing is dependent on chosen panels





Music Ball \$4,179.00



**Beat Club** \$2,477.00

Flower Chimes \$4,220.00



Sensory

 $Prices\ called\ out\ in\ brochure\ do\ not\ include\ safety\ surfacing,\ border,\ material\ surcharge,\ freight,\ or\ sales\ tax.$ 





**Curved Balance Beam** 

ASTM Use Zone : 21'7 x 13'5

\$867.00



**Stratus Climber** 

ASTM Use Zone: 19'1 x 16'8 \$3,065.00

Prices called out in brochure do not include safety surfacing, border, material surcharge, freight, or sales tax.



**Hex Step** 

ASTM Use Zone : Varies







### **Jumbo Flyer**

ASTM Use Zone : 17'8 x 16'9

\$1,101.00



### Rockin' Robin

ASTM Use Zone : 15'3 x 15'9

\$3,739.