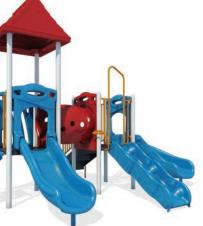

Coghill

ASTM Use Zone: 25' x 30'

\$11,010.00

**High Hopes** 

ASTM Use Zone: 25' x 30' \$14,782.00

Echo

ASTM Use Zone : 20'10 x 25' 10

\$18,969.00