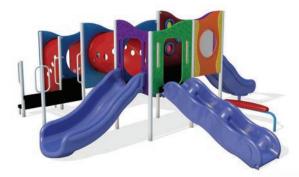

our project managers can help you find the perfect solution. We will explore all of the options available to help you plan your play space based on the needs of the children who will play there, and make sure everything fits your space and budget!

\*Prices called out in brochure do not include safety surfacing, border, material surcharge, freight, or sales tax.

www.struthersrecreation.com

800-221-8869 P: 205.663.5058 F: 205.663.5012

P.O. Box 1178, Pelham, AL 35124



These playstructures are perfect for children ages 2-5 years.
They combine age appropriate activities that encourage discovery and enhance socialemotional communicative and motor skills development.

Play structures



Coghill

ASTM Use Zone: 25' x 30'

\$11,010.00



**High Hopes** 

ASTM Use Zone: 25' x 30' \$14,782.00





Echo

ASTM Use Zone : 20'10 x 25' 10

\$18,969.00



ASTM Use Zone: 30' x 29'

\$21,292.00



ASTM Use Zone : 26' x 24'

\$17,179.00



### Kauai

ASTM Use Zone: 27' x 23'

\$21,797.00

Prices called out in brochure do not include safety surfacing, border, material surcharge, freight, or sales tax.

# Dramatic play

### **Nature Discovery Playhouse**

ASTM Use Zone: 4'2 x 8' \$14,887.00



### **Jules Clubhouse**

ASTM Use Zone: 20' x 20' \$17,850.00







### **Theater Station**

ASTM Use Zone: 10' x 3'6

\$5,123.00

### **Custom Panel Playhouse**

ASTM Use Zone : Varies Pricing is dependent on chosen panels





Music Ball \$4,179.00



**Beat Club** \$2,477.00

Flower Chimes \$4,220.00



Sensory

 $Prices\ called\ out\ in\ brochure\ do\ not\ include\ safety\ surfacing,\ border,\ m