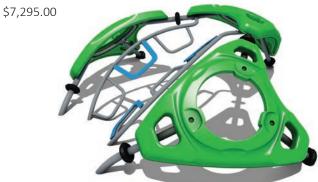

tax.$ 





**Curved Balance Beam** 

ASTM Use Zone : 21'7 x 13'5

\$867.00



**Stratus Climber** 

ASTM Use Zone: 19'1 x 16'8 \$3,065.00

Prices called out in brochure do not include safety surfacing, border, material surcharge, freight, or sales tax.



**Hex Step** 

ASTM Use Zone : Varies







### **Jumbo Flyer**

ASTM Use Zone : 17'8 x 16'9

\$1,101.00



### Rockin' Robin

ASTM Use Zone : 15'3 x 15'9

\$3,739.00



**Dino Spring Rider** ASTM Use Zone : 18' x 14'3 \$896.00

Rocking

### **Deco Spring Rider**

ASTM Use Zone : 15'9 x 13'7

\$2,365.00

Prices called out in brochure do not include safety surfacing, border, material surcharge, freight, or sales tax.

### Climbing





ASTM Use Zone : 23'11 x 16'4

\$7,363.00

### **Sensory Dome - Small**

ASTM Use Zone : 21'6 x 21'10





\$5,101.00

\*Sensors are additional cost

Prices called out in brochure do not include safety surfacing, border, material surcharge, freight, or sales tax.



### Whirl

ASTM Use Zone : 17'6 x 17'6

\$2,674.00

### **Solo Spinner**

ASTM Use Zone: 13'4 x 13'4

\$1,818.00





### **Infinity Bowl**

ASTM Use Zone : 14'3 x 14'3

\$2,403.00



**Whirlwind Seat** 

ASTM Use Zone : 13'7 x 13'7

\$744.00

Prices called out in brochure do not include safety surfacing, border, material surcharge, freight, or sales tax.

## Spinning

Snug Play is an innovative playground system that promotes creative and social play. It is a versatile sysem that allows children of different age groups to be engaged with and participating in developmental play. Each age group will interact with the product diff