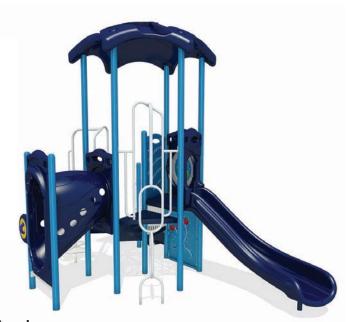

based on the needs of the children who will play there, and make sure everything fits your space and budget!

\*Prices called out in brochure do not include safety surfacing, border, material surcharge, freight, or sales tax.

www.struthersrecreation.com

800-221-8869 P: 205.663.5058 F: 205.663.5012

P.O. Box 1178, Pelham, AL 35124



These playstructures are perfect for children ages 2-5 years.
They combine age appropriate activities that encourage discovery and enhance socialemotional communicative and motor skills development.

Play structures



Coghill

ASTM Use Zone: 25' x 30'

\$11,010.00



**High Hopes** 

ASTM Use Zone: 25' x 30' \$14,782.00





Echo

ASTM Use Zone : 20'10 x 25' 10

\$18,969.00



ASTM Use Zone: 30' x 29'

\$21,292.00



ASTM Use Zone : 26' x 24'

\$17,179.00



### Kauai

ASTM Use Zone: 27' x 23'

\$21,797.00

Prices called out in brochure do not include safety surfacing, border, material surcharge, freight, or sales tax.

# Dramatic play

### **Nature Discovery Playhouse**

ASTM Use Zone: 4'2 x 8' \$14,887.00



### **Jules Clubhouse**

ASTM Use Zone: 20' x 20' \$17,850.00







### **Theater Station**

ASTM Use Zone: 10' x 3'6

\$5,123.00

### **Custom Panel Playhouse**

ASTM Use Zone : Varies Pricing is dependent on chosen panels





Music Ball \$4,179.00



**Beat Club** \$2,477.00

Flower Chimes \$4,220.00



Sensory

 $Prices\ called\ out\ in\ brochure\ do\ not\ include\ safety\ surfacing,\ border,\ material\ surcharge,\ freight,\ or\ sales\ tax.$ 





**Curved Balance Beam** 

ASTM Use Zone : 21'7 x 13'5

\$867.00



**Stratus Climber