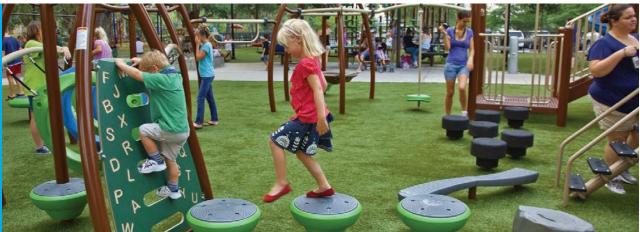

These playstructures are perfect for children ages 2-5 years.
They combine age appropriate activities that encourage discovery and enhance socialemotional communicative and motor skills development.

Play structures