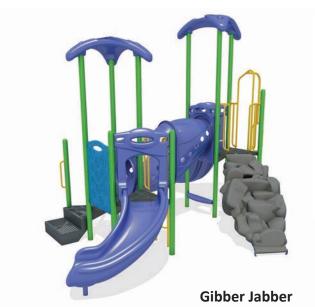

### Kauai

ASTM Use Zone: 27' x 23'

\$21,797.00

Prices called out in brochure do not include safety surfacing, border, material surcharge, freight, or sales tax.