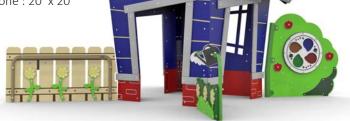

, AL 35124



These playstructures are perfect for children ages 2-5 years.
They combine age appropriate activities that encourage discovery and enhance socialemotional communicative and motor skills development.

Play structures



Coghill

ASTM Use Zone: 25' x 30'

\$11,010.00



**High Hopes** 

ASTM Use Zone: 25' x 30' \$14,782.00





Echo

ASTM Use Zone : 20'10 x 25' 10

\$18,969.00



ASTM Use Zone: 30' x 29'

\$21,292.00



ASTM Use Zone : 26' x 24'

\$17,179.00



### Kauai

ASTM Use Zone: 27' x 23'

\$21,797.00

Prices called out in brochure do not include safety surfacing, border, material surcharge, freight, or sales tax.

# Dramatic play

### **Nature Discovery Playhouse**

ASTM Use Zone: 4'2 x 8' \$14,887.00



### **Jules Clubhouse**

ASTM Use Zone: 20' x 20' \$17,850.00







### **Theater Station**

ASTM Use Zone: 10' x 3'6

\$5,123.00

### **Custom Panel Playhouse**

ASTM Use Zone : Varies Pricing is dependent on chosen panels





Music Ball \$4,179.00



**Beat Club** \$2,477.00

Flower Chimes \$4,220.00



Sensory

 $Prices\ called\ out\ in\ brochure\ do\ not\ include\ safety\ surfacing,\ border,\ material\ surcharge,\ freight,\ or\ sales\ tax.$ 





**Curved Balance Beam** 

ASTM Use Zone : 21'7 x 13'5

\$867.00



**Stratus Climber** 

ASTM Use Zone: 19'1 x 16'8 \$3,065.00

Prices called out in brochure do not include safety surfacing, border, material surcharge, freight, or sales tax.



**Hex Step** 

ASTM Use Zone : Varies







### **Jumbo Flyer**

ASTM Use Zone : 17'8 x 16'9

\$1,101.00



### Rockin' Robin

ASTM Use Zone : 15'3 x 15'9

\$3,73