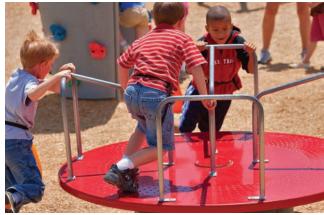

## Spinning

Snug Play is an innovative playground system that promotes creative and social play. It is a versatile sysem that allows children of different age groups to be engaged with and participating in developmental play. Each age group will interact with the product differently than another, which provides a new experience each time the children play with Snug, and a new type of play each year as they progress through childhood!