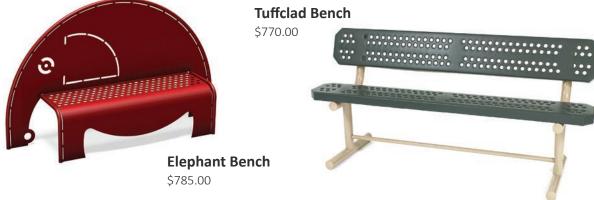

### Site amenities

12' x 12' Cantilever Shade \$4,500.00 \*Other options and pricing available

**Preschool Picnic Table** \$1,391.00

STRUTHERS RECREATION

www.struthersrecreation.com 800-221-8869 P: 205.663.5058 F: 205.663.5012 P.O. Box 1178, Pelham, AL 35124