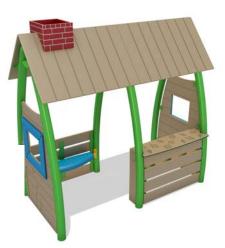

800-221-8869 P: 205.663.5058 F: 205.663.5012

P.O. Box 1178, Pelham, AL 35124



These playstructures are perfect for children ages 2-5 years.
They combine age appropriate activities that encourage discovery and enhance socialemotional communicative and motor skills development.

Play structures



Coghill

ASTM Use Zone: 25' x 30'

\$11,010.00



**High Hopes** 

ASTM Use Zone: 25' x 30' \$14,782.00





Echo

ASTM Use Zone : 20'10 x 25' 10

\$18,969.00



ASTM Use Zone: 30' x 29'

\$21,292.00



ASTM Use Zone : 26' x 24'

\$17,179.00



### Kauai

ASTM Use Zone: 27' x 23'

\$21,797.00

Prices called out in brochure do not include safety surfacing, border, material surcharge, freight, or sales tax.

# Dramatic play

### **Nature Discovery Playhouse**

ASTM Use Zone: 4'2 x 8' \$14,887.00



### **Jules Clubhouse**

ASTM Use Zone: 20' x 20' \$17,850.00







### **Theater Station**

ASTM Use Zone: 10' x 3'6

\$5,123.00

### **Custom Panel Playhouse**

ASTM Use Zone : Varies Pricing is dependent on chosen panels





Music Ball \$4,179.00



**Beat Club** \$2,477.00

Flower Chimes \$4,220.00



Sensory

 $Prices\ called\ out\ in\ brochure\ do\ not\ include\ safety\ surfacing,\ border,\ material\ surcharge,\ freight,\ or\ sales\ tax.$ 





**Curved Balance Beam** 

ASTM Use Zone : 21'7 x 13'5

\$867.00



**Stratus Climber** 

ASTM Use Zone: 19'1 x 16'8 \$3,065.00

Prices called out in brochure do not include safety surfacing, border, material surcharge, freight, or sales tax.



**Hex Step** 

ASTM Use Zone : Varies







### **Jumbo Flyer**

ASTM Use Zone : 17'8 x 16'9

\