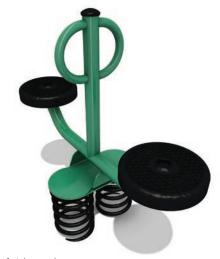

### Rockin' Robin

ASTM Use Zone : 15'3 x 15'9

\$3,739.00

**Dino Spring Rider** ASTM Use Zone : 18' x 14'3 \$896.00

Rocking