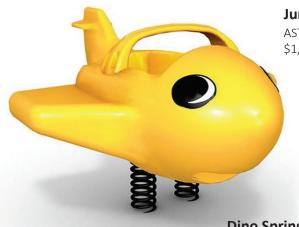

ry Playhouse**

ASTM Use Zone: 4'2 x 8' \$14,887.00



### **Jules Clubhouse**

ASTM Use Zone: 20' x 20' \$17,850.00







### **Theater Station**

ASTM Use Zone: 10' x 3'6

\$5,123.00

### **Custom Panel Playhouse**

ASTM Use Zone : Varies Pricing is dependent on chosen panels





Music Ball \$4,179.00



**Beat Club** \$2,477.00

Flower Chimes \$4,220.00



Sensory

 $Prices\ called\ out\ in\ brochure\ do\ not\ include\ safety\ surfacing,\ border,\ material\ surcharge,\ freight,\ or\ sales\ tax.$ 





**Curved Balance Beam** 

ASTM Use Zone : 21'7 x 13'5

\$867.00



**Stratus Climber** 

ASTM Use Zone: 19'1 x 16'8 \$3,065.00

Prices called out in brochure do not include safety surfacing, border, material surcharge, freight, or sales tax.



**Hex Step** 

ASTM Use Zone : Varies







### **Jumbo Flyer**

ASTM Use Zone : 17'8 x 16'9

\$1,101.00



### Rockin' Robin

ASTM Use Zone : 15'3 x 15'9

\$3,739.00



**Dino Spring Rider** ASTM Use Zone : 18' x 14'3 \$896.00

Rocking

### **Deco Spring Rider**

ASTM Use Zone : 15'9 x 13'7

\$2,365.00

Prices called out in brochure do not include safety surfacing, border, material surcharge, freight, or sales tax.

### Climbing





ASTM Use Zone : 23'11 x 16'4

\$7,363.00

### **Sensory Dome - Small**

ASTM Use Zone : 21'6 x 21'10





\$5,101.00

\*Sensors are additional cost

Prices called out in brochure do not include safety surfacing, border, material surcharge, freight, or sales tax.



### Whirl

ASTM Use Zone : 17'6 x 17'6

\$2,674.00

### **Solo Spinner**

ASTM Use Zone: 13'4 x 13'4

\$1,818.00





### **Infinity Bowl