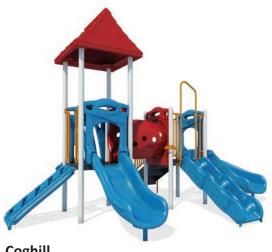

Coghill

ASTM Use Zone: 25' x 30'

\$11,010.00

**High Hopes** 

ASTM Use Zone: 25' x 30' \$14,782.00

Echo

ASTM Use Zone : 20'10 x 25' 10

\$18,969.00