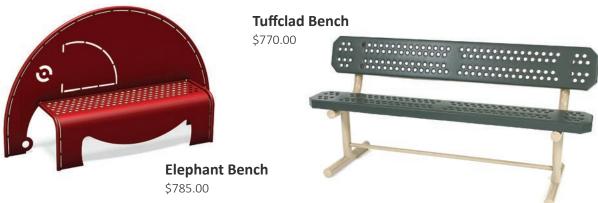

### Site amenities

12' x 12' Cantilever Shade \$4,500.00 \*Other options and pricing available

**Preschool Picnic Table** \$1,391.00

STRUTHERS RECREATION

www.struthersrecreation.com 800-221-8869 P: 205.663.5058 F: 205.663.5012 P.O. Box 1178, Pelham, AL 35124