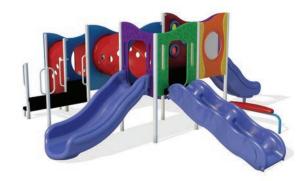

sting one, our project managers can help you find the perfect solution. We will explore all of the options available to help you plan your play space based on the needs of the children who will play there, and make sure everything fits your space and budget!

\*Prices called out in brochure do not include safety surfacing, border, material surcharge, freight, or sales tax.

www.struthersrecreation.com 800-221-8869 P: 205.663.5058 F: 205.663.5012

P.O. Box 1178, Pelham, AL 35124



These playstructures are perfect for children ages 2-5 years.

They combine age appropriate activities that encourage discovery and enhance socialemotional communicative and motor skills development.





Coghill

ASTM Use Zone: 25' x 30'

\$14,021.00



### **High Hopes**

ASTM Use Zone: 25' x 30'

\$14,774.00





### Echo

ASTM Use Zone: 20'10 x 25' 10

\$19,091.00



ASTM Use Zone: 30' x 29'

\$17,062.00

Prices called out in brochure do not include safety surfacing, border, material surcharge, freight, or sales tax.



ASTM Use Zone: 26' x 24'

\$21,848.00



### Kauai

ASTM Use Zone: 27' x 23'

\$27,780.00

# Dramatic play

### **Nature Discovery Playhouse**

ASTM Use Zone : 4'2 x 8' \$18,907.00



### **Jules Clubhouse**

ASTM Use Zone : 20' x 20'

\$17,850.00





### **Theater Station**

ASTM Use Zone: 10' x 3'6

\$6,500.00

### **Custom Panel Playhouse**

ASTM Use Zone : Varies Pricing is dependent on chosen panels





Music Ball \$5,308.00



**Beat Club** \$3,146.00

Flower Chimes \$4,500.00











**Curved Balance Beam** ASTM Use Zone : 21'7 x 13'5

\$1,102.00











### **Ju