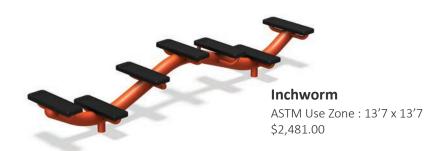

### **Custom Panel Playhouse**

ASTM Use Zone : Varies Pricing is dependent on chosen panels

Music Ball \$5,308.00

**Beat Club** \$3,146.00

Flower Chimes \$4,500.00

**Curved Balance Beam** ASTM Use Zone : 21'7 x 13'5

\$1,102.00