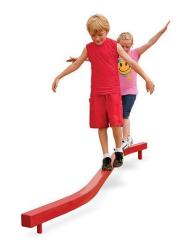

### **Custom Panel Playhouse**

ASTM Use Zone : Varies Pricing is dependent on chosen panels

Music Ball \$5,308.00

**Beat Club** \$3,146.00

Flower Chimes \$4,500.00

**Curved Balance Beam** ASTM Use Zone : 21'7 x 13'5

\$1,102.00