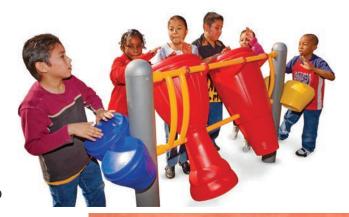

### **Custom Panel Playhouse**

ASTM Use Zone : Varies Pricing is dependent on chosen panels

Music Ball \$5,308.00

**Beat Club** \$3,146.00

Flower Chimes \$4,500.00

**Curved Balance Beam** ASTM Use Zone : 21'7 x 13'5