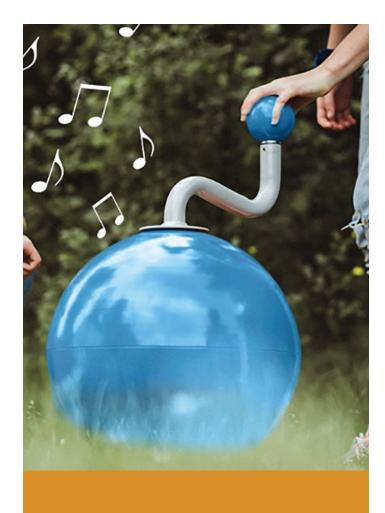

### **Custom Panel Playhouse**

ASTM Use Zone : Varies Pricing is dependent on chosen panels

Music Ball \$5,308.00

**Beat Club** \$3,146.00

Flower Chimes \$4,500.00

**Curved Balance Beam** ASTM Use Zone : 21'7 x 13'5