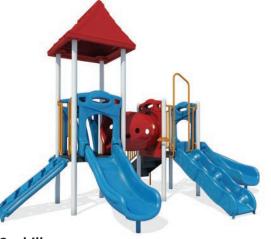

These playstructures are perfect for children ages 2-5 years.

They combine age appropriate activities that encourage discovery and enhance socialemotional communicative and motor skills development.

Coghill

ASTM Use Zone: 25' x 30'

\$14,021.00