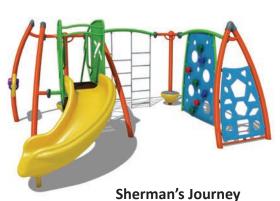

### Echo

ASTM Use Zone: 20'10 x 25' 10

\$19,091.00

ASTM Use Zone: 30' x 29'

\$17,062.00

Prices called out in brochure do not include safety surfacing, border, material surcharge, freight, or sales tax.

ASTM Use Zone: 26' x 24'