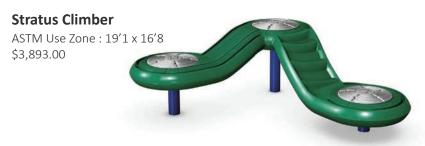

'

\$14,774.00





### Echo

ASTM Use Zone: 20'10 x 25' 10

\$19,091.00



ASTM Use Zone: 30' x 29'

\$17,062.00

Prices called out in brochure do not include safety surfacing, border, material surcharge, freight, or sales tax.



ASTM Use Zone: 26' x 24'

\$21,848.00



### Kauai

ASTM Use Zone: 27' x 23'

\$27,780.00

# Dramatic play

### **Nature Discovery Playhouse**

ASTM Use Zone : 4'2 x 8' \$18,907.00



### **Jules Clubhouse**

ASTM Use Zone : 20' x 20'

\$17,850.00





### **Theater Station**

ASTM Use Zone: 10' x 3'6

\$6,500.00

### **Custom Panel Playhouse**

ASTM Use Zone : Varies Pricing is dependent on chosen panels





Music Ball \$5,308.00



**Beat Club** \$3,146.00

Flower Chimes \$4,500.00











**Curved Balance Beam** ASTM Use Zone : 21'7 x 13'5

\$1,102.00











### **Jumbo Flyer**

ASTM Use Zone : 17'8 x 16'9

\$1,399.00



\$3,200.00



Rockin' Robin

ASTM Use Zone : 15'3 x 15'9

\$4,749.00



**Deco Spring Rider** 

ASTM Use Zone : 15'9 x 13'7

\$3,004.00



## Climbing





ASTM Use Zone : 23'11 x 16'4

\$9,352.00

### **Sensory Dome - Small**

ASTM Use Zone : 21'6 x 21'10 \$9,265.00





### Mini Whirl

ASTM Use Zone : 17'6 x 17'6

\$3,396.00

### **Solo Spinner**

ASTM Use Zone : 13'4 x 13'4

\$2,309.00





### **Infinity Bowl**

ASTM Use Zone : 14'3 x 14'3

\$3,365.00



**Whirlwind Seat** 

ASTM Use Zone : 13'7 x 13'7

\$936.00



Snug Play is an innovative playground system that promotes creative and social play. It is a versatile sysem that allows children of different age groups to be engaged with and participating in developme