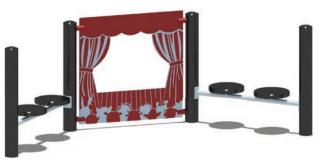

elham, AL 35124



These playstructures are perfect for children ages 2-5 years.

They combine age appropriate activities that encourage discovery and enhance socialemotional communicative and motor skills development.





Coghill

ASTM Use Zone: 25' x 30'

\$14,021.00



### **High Hopes**

ASTM Use Zone: 25' x 30'

\$14,774.00





### Echo

ASTM Use Zone: 20'10 x 25' 10

\$19,091.00



ASTM Use Zone: 30' x 29'

\$17,062.00

Prices called out in brochure do not include safety surfacing, border, material surcharge, freight, or sales tax.



ASTM Use Zone: 26' x 24'

\$21,848.00



### Kauai

ASTM Use Zone: 27' x 23'

\$27,780.00

# Dramatic play

### **Nature Discovery Playhouse**

ASTM Use Zone : 4'2 x 8' \$18,907.00



### **Jules Clubhouse**

ASTM Use Zone : 20' x 20'

\$17,850.00





### **Theater Station**

ASTM Use Zone: 10' x 3'6

\$6,500.00

### **Custom Panel Playhouse**

ASTM Use Zone : Varies Pricing is dependent on chosen panels





Music Ball \$5,308.00



**Beat Club** \$3,146.00

Flower Chimes \$4,500.00











**Curved Balance Beam** ASTM Use Zone : 21'7 x 13'5

\$1,102.00











### **Jumbo Flyer**

ASTM Use Zone : 17'8 x 16'9

\$1,399.00



\$3,200.00



Rockin' Robin

ASTM Use Zone : 15'3 x 15'9

\$4,749.00



**Deco Spring Rider** 

ASTM Use Zone : 15'9 x 13'7

\$3,004.00



## Climbing





ASTM Use Zone : 23'11 x 16'4

\$9,352.00

### **Sensory Dome - Small**

ASTM Use Zone : 21'6 x 21'10 \$9,265.00





### Mini Whirl

ASTM Use Zone : 17'6 x 17'6

\$3,396.00

### **Solo Spinner**

ASTM Use Zone : 13'4 x 13'4

\$2,309.00





### **Infinity