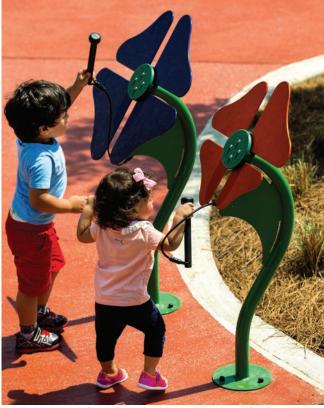

### **Custom Panel Playhouse**

ASTM Use Zone : Varies Pricing is dependent on chosen panels

Music Ball \$5,308.00

**Beat Club** \$3,146.00

Flower Chimes \$4,500.00

**Curved Balance Beam** ASTM Use Zone : 21'7 x 13'5