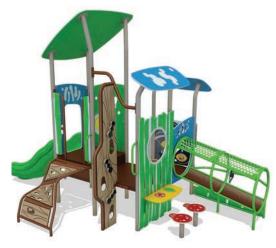

These playstructures are perfect for children ages 2-5 years.

They combine age appropriate activities that encourage discovery and enhance socialemotional communicative and motor skills development.

Coghill

ASTM Use Zone: 25' x 30'

\$14,021.00