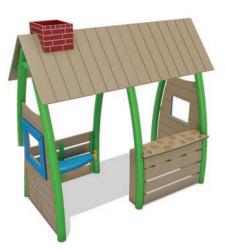

on.com 800-221-8869 P: 205.663.5058 F: 205.663.5012

P.O. Box 1178, Pelham, AL 35124



These playstructures are perfect for children ages 2-5 years.

They combine age appropriate activities that encourage discovery and enhance socialemotional communicative and motor skills development.





Coghill

ASTM Use Zone: 25' x 30'

\$14,021.00



### **High Hopes**

ASTM Use Zone: 25' x 30'

\$14,774.00





### Echo

ASTM Use Zone: 20'10 x 25' 10

\$19,091.00



ASTM Use Zone: 30' x 29'

\$17,062.00

Prices called out in brochure do not include safety surfacing, border, material surcharge, freight, or sales tax.



ASTM Use Zone: 26' x 24'

\$21,848.00



### Kauai

ASTM Use Zone: 27' x 23'

\$27,780.00

# Dramatic play

### **Nature Discovery Playhouse**

ASTM Use Zone : 4'2 x 8' \$18,907.00



### **Jules Clubhouse**

ASTM Use Zone : 20' x 20'

\$17,850.00





### **Theater Station**

ASTM Use Zone: 10' x 3'6

\$6,500.00

### **Custom Panel Playhouse**

ASTM Use Zone : Varies Pricing is dependent on chosen panels





Music Ball \$5,308.00



**Beat Club** \$3,146.00

Flower Chimes \$4,500.00











**Curved Balance Beam** ASTM Use Zone : 21'7 x 13'5

\$1,102.00











### **Jumbo Flyer**

ASTM Use Zone : 17'8 x 16'9

\$1,399.00



\$3,200.00



Rockin' Robin

ASTM Use Zone : 15'3 x 15'9

\$4,749.00



**Deco Spring Rider** 

ASTM Use Zone : 15'9 x 13'7

\$3,004.00



## Climbing





ASTM Use Zone : 23'11 x 16'4

\$9,352.00

### **Sensory Dome - Small**

ASTM Use Zone : 21'6 x 21'10 \$9,265.00





### Mini Whirl

ASTM Use Zone : 17'6 x 17'6

\$3,396.00

### **Solo S