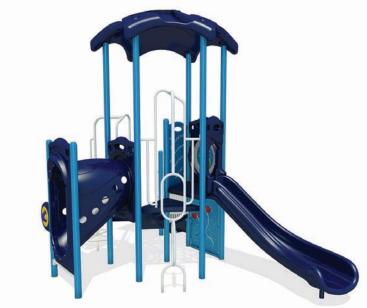

et!

\*Prices called out in brochure do not include safety surfacing, border, material surcharge, freight, or sales tax.

www.struthersrecreation.com 800-221-8869 P: 205.663.5058 F: 205.663.5012

P.O. Box 1178, Pelham, AL 35124



These playstructures are perfect for children ages 2-5 years.

They combine age appropriate activities that encourage discovery and enhance socialemotional communicative and motor skills development.





Coghill

ASTM Use Zone: 25' x 30'

\$14,021.00



### **High Hopes**

ASTM Use Zone: 25' x 30'

\$14,774.00





### Echo

ASTM Use Zone: 20'10 x 25' 10

\$19,091.00



ASTM Use Zone: 30' x 29'

\$17,062.00

Prices called out in brochure do not include safety surfacing, border, material surcharge, freight, or sales tax.



ASTM Use Zone: 26' x 24'

\$21,848.00



### Kauai

ASTM Use Zone: 27' x 23'

\$27,780.00

# Dramatic play

### **Nature Discovery Playhouse**

ASTM Use Zone : 4'2 x 8' \$18,907.00



### **Jules Clubhouse**

ASTM Use Zone : 20' x 20'

\$17,850.00





### **Theater Station**

ASTM Use Zone: 10' x 3'6

\$6,500.00

### **Custom Panel Playhouse**

ASTM Use Zone : Varies Pricing is dependent on chosen panels





Music Ball \$5,308.00



**Beat Club** \$3,146.00

Flower Chimes \$4,500.00











**Curved Balance Beam** ASTM Use Zone : 21'7 x 13'5

\$1,102.00











### **Jumbo Flyer**

ASTM Use Zone : 17'8 x 16'9

\$1,399.00



\$3,200.00



Rockin' Robin

ASTM Use Zone : 15'3 x 15'9

\$4,749.00



**Deco Spring Rider** 

ASTM Use Zone : 15'9 x 13'7

\$3,004.00



## Climbing





ASTM Use Zone : 23'11 x 16'4

\$9,352.00

#