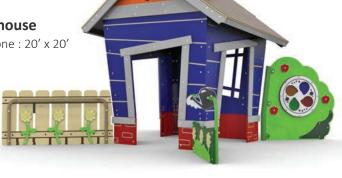

Pelham, AL 35124



These playstructures are perfect for children ages 2-5 years.

They combine age appropriate activities that encourage discovery and enhance socialemotional communicative and motor skills development.





Coghill

ASTM Use Zone: 25' x 30'

\$14,021.00



### **High Hopes**

ASTM Use Zone: 25' x 30'

\$14,774.00





### Echo

ASTM Use Zone: 20'10 x 25' 10

\$19,091.00



ASTM Use Zone: 30' x 29'

\$17,062.00

Prices called out in brochure do not include safety surfacing, border, material surcharge, freight, or sales tax.



ASTM Use Zone: 26' x 24'

\$21,848.00



### Kauai

ASTM Use Zone: 27' x 23'

\$27,780.00

# Dramatic play

### **Nature Discovery Playhouse**

ASTM Use Zone : 4'2 x 8' \$18,907.00



### **Jules Clubhouse**

ASTM Use Zone : 20' x 20'

\$17,850.00





### **Theater Station**

ASTM Use Zone: 10' x 3'6

\$6,500.00

### **Custom Panel Playhouse**

ASTM Use Zone : Varies Pricing is dependent on chosen panels





Music Ball \$5,308.00



**Beat Club** \$3,146.00

Flower Chimes \$4,500.00











**Curved Balance Beam** ASTM Use Zone : 21'7 x 13'5

\$1,102.00











### **Jumbo Flyer**

ASTM Use Zone : 17'8 x 16'9

\$1,399.00



\$3,200.00



Rockin' Robin

ASTM Use Zone : 15'3 x 15'9

\$4,749.00



**Deco Spring Rider** 

ASTM Use Zone : 15'9 x 13'7

\$3,004.00



## Climbing





ASTM Use Zone : 23'11 x 16'4

\$9,352.00

### **Sensory Dome - Small**

ASTM Use Zone : 21'6 x 21'10 \$9,265.00





### Mini Whirl

ASTM Use Zone : 17'6 x 17'6

\$3,396.00

### **Solo Spinner**

ASTM Use Zone : 13'4 x 13'4

\$2,309.00





### **Infini