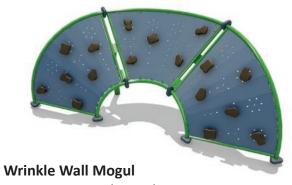

## Climbing

ASTM Use Zone : 23'11 x 16'4

\$9,352.00

### **Sensory Dome - Small**

ASTM Use Zone : 21'6 x 21'10 \$9,265.00