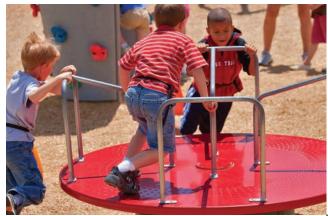

### **Infinity Bowl**

ASTM Use Zone : 14'3 x 14'3

\$3,365.00

**Whirlwind Seat** 

ASTM Use Zone : 13'7 x 13'7

\$936.00

Snug Play is an innovative playground system that promotes creative and social play. It is a versatile sysem that allows children of different age groups to be engaged with and participating in developmental play. Each age group will interact with the product differently than another, which provides a new experience each time the children play with Snug, and a new type of play each year as they progress through childhood!