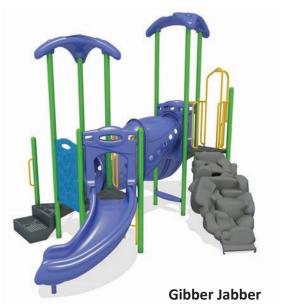

ect solution. We will explore all of the options available to help you plan your play space based on the needs of the children who will play there, and make sure everything fits your space and budget!

\*Prices called out in brochure do not include safety surfacing, border, material surcharge, freight, or sales tax.

www.struthersrecreation.com 800-221-8869 P: 205.663.5058 F: 205.663.5012

P.O. Box 1178, Pelham, AL 35124



These playstructures are perfect for children ages 2-5 years.

They combine age appropriate activities that encourage discovery and enhance socialemotional communicative and motor skills development.





Coghill

ASTM Use Zone: 25' x 30'

\$14,021.00



### **High Hopes**

ASTM Use Zone: 25' x 30'

\$14,774.00





### Echo

ASTM Use Zone: 20'10 x 25' 10

\$19,091.00



ASTM Use Zone: 30' x 29'

\$17,062.00

Prices called out in brochure do not include safety surfacing, border, material surcharge, freight, or sales tax.



ASTM Use Zone: 26' x 24'

\$21,848.00



### Kauai

ASTM Use Zone: 27' x 23'

\$27,780.00

# Dramatic play

### **Nature Discovery Playhouse**

ASTM Use Zone : 4'2 x 8' \$18,907.00



### **Jules Clubhouse**

ASTM Use Zone : 20' x 20'

\$17,850.00





### **Theater Station**

ASTM Use Zone: 10' x 3'6

\$6,500.00

### **Custom Panel Playhouse**

ASTM Use Zone : Varies Pricing is dependent on chosen panels





Music Ball \$5,308.00



**Beat Club** \$3,146.00

Flower Chimes \$4,500.00











**Curved Balance Beam** ASTM Use Zone : 21'7 x 13'5

\$1,102.00











### **Jumbo Flyer**

ASTM Use Zone : 17'8 x 16'9

\$1,399.00



\$