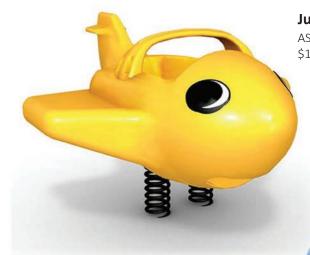

### **Jumbo Flyer**

ASTM Use Zone : 17'8 x 16'9

\$1,399.00

\$3,200.00

Rockin' Robin

ASTM Use Zone : 15'3 x 15'9

\$4,749.00

**Deco Spring Rider** 