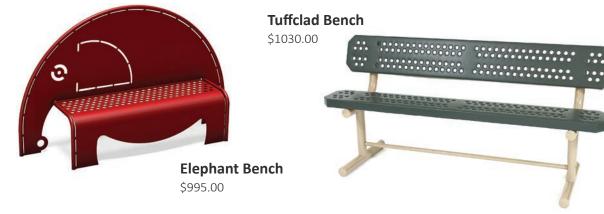

### Site amenities

12' x 12' Cantilever Shade \$5,855.00 \*Other options and pricing available

STRUTHERS RECREATION www.struthersrecreation.com 800-221-8869 P: 205.663.5058 F: 205.663.5012 P.O. Box 1178, Pelham, AL 35124