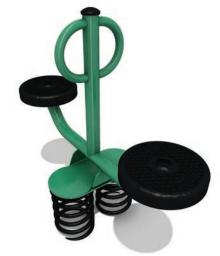

### **Jumbo Flyer**

ASTM Use Zone : 17'8 x 16'9

\$1,399.00

\$3,200.00

Rockin' Robin

ASTM Use Zone : 15'3 x 15'9

\$4,749.00

**Deco Spring Rider** 

ASTM Use Zone : 15'9 x 13'7

\$3,004.00