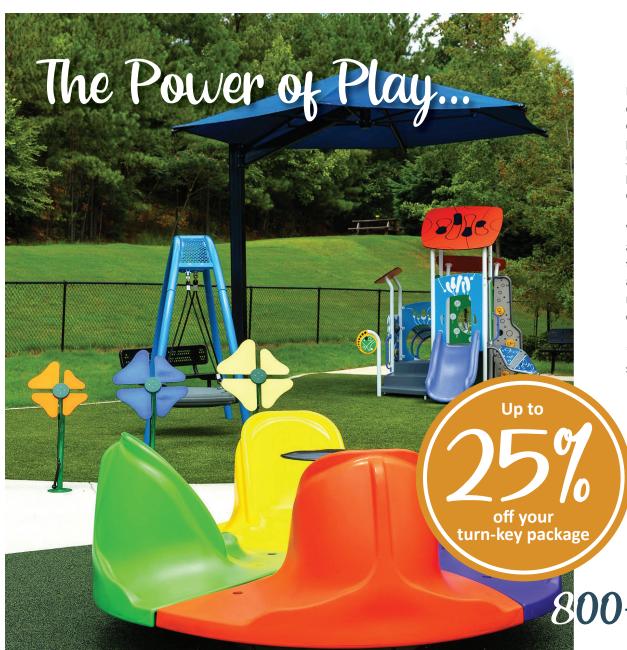

Preschool Play is essential in the development of a child. Struthers Recreation offers a complete solution of play systems, freestanding activites and research programming specific to the needs of children ages 2 to 5 years. Our products and programs inspire imagination, promote exploration and discovery, and encourage the development of physical and social skills.

Whether you are planning a new play area or improving an existing one, our project managers can help you find the perfect solution. We will explore all of the options available to help you plan your play space based on the needs of the children who will play there, and make sure everything fits your space and budget!