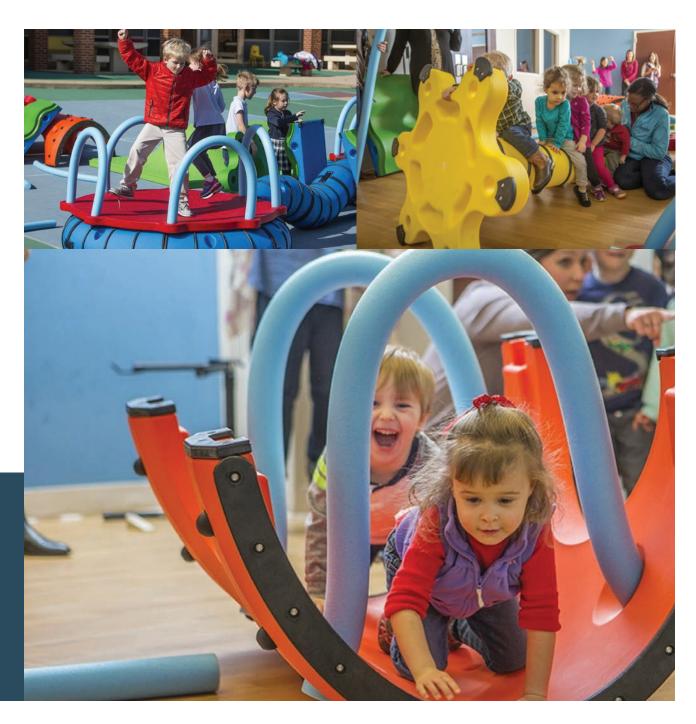

### **Infinity Bowl**

ASTM Use Zone : 14'3 x 14'3

\$3,365.00

**Whirlwind Seat** 

ASTM Use Zone : 13'7 x 13'7

\$936.00

Snug Play is an innovative playground system that promotes creative and social play. It is a versatile sysem that allows children of different age groups to be engaged with and participating in developmental play. Each age group will interact with the product differently than another, which provides a new experience each time the children play with Snug, and a new type of play each year as they progress through childhood!