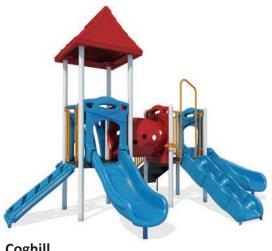

These playstructures are perfect for children ages 2-5 years.

They combine age appropriate activities that encourage discovery and enhance socialemotional communicative and motor skills development.

Coghill

ASTM Use Zone: 25' x 30'

\$14,021.00