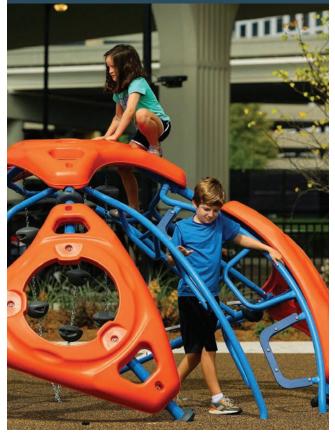

tax.



ASTM Use Zone: 26' x 24'

\$21,848.00



### Kauai

ASTM Use Zone: 27' x 23'

\$27,780.00

# Dramatic play

### **Nature Discovery Playhouse**

ASTM Use Zone : 4'2 x 8' \$18,907.00



### **Jules Clubhouse**

ASTM Use Zone : 20' x 20'

\$17,850.00





### **Theater Station**

ASTM Use Zone: 10' x 3'6

\$6,500.00

### **Custom Panel Playhouse**

ASTM Use Zone : Varies Pricing is dependent on chosen panels





Music Ball \$5,308.00



**Beat Club** \$3,146.00

Flower Chimes \$4,500.00











**Curved Balance Beam** ASTM Use Zone : 21'7 x 13'5

\$1,102.00











### **Jumbo Flyer**

ASTM Use Zone : 17'8 x 16'9

\$1,399.00



\$3,200.00



Rockin' Robin

ASTM Use Zone : 15'3 x 15'9

\$4,749.00



**Deco Spring Rider** 

ASTM Use Zone : 15'9 x 13'7

\$3,004.00



## Climbing





ASTM Use Zone : 23'11 x 16'4

\$9,352.00

### **Sensory Dome - Small**

ASTM Use Zone : 21'6 x 21'10 \$9,265.00





### Mini Whirl

ASTM Use Zone : 17'6 x 17'6

\$3,396.00

### **Solo Spinner**

ASTM Use Zone : 13'4 x 13'4

\$2,309.00





### **Infinity Bowl**

ASTM Use Zone : 14'3 x 14'3

\$3,365.00



**Whirlwind Seat** 

ASTM Use Zone : 13'7 x 13'7

\$936.00



Snug Play is an innovative playground system that promotes creative and social play. It is a versatile sysem that allows children of different age groups to be engaged with and participating in developmental play. Each age group will interact with the product differently than another, which provides a new experience each time the children play with Snug, and a new type of play each year as they progress through childhood!