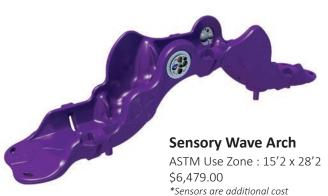

## **Nature Discovery Playhouse**

ASTM Use Zone : 4'2 x 8' \$18,907.00



### **Jules Clubhouse**

ASTM Use Zone : 20' x 20'

\$17,850.00





### **Theater Station**

ASTM Use Zone: 10' x 3'6

\$6,500.00

### **Custom Panel Playhouse**

ASTM Use Zone : Varies Pricing is dependent on chosen panels





Music Ball \$5,308.00



**Beat Club** \$3,146.00

Flower Chimes \$4,500.00











**Curved Balance Beam** ASTM Use Zone : 21'7 x 13'5

\$1,102.00











### **Jumbo Flyer**

ASTM Use Zone : 17'8 x 16'9

\$1,399.00



\$3,200.00



Rockin' Robin

ASTM Use Zone : 15'3 x 15'9

\$4,749.00



**Deco Spring Rider** 

ASTM Use Zone : 15'9 x 13'7

\$3,004.00



## Climbing





ASTM Use Zone : 23'11 x 16'4

\$9,352.00

### **Sensory Dome - Small**

ASTM Use Zone : 21'6 x 21'10 \$9,265.00





### Mini Whirl

ASTM Use Zone : 17'6 x 17'6

\$3,396.00

### **Solo Spinner**

ASTM Use Zone : 13'4 x 13'4

\$2,309.00





### **Infinity Bowl**

ASTM Use Zone : 14'3 x 14'3

\$3,365.00



**Whirlwind Seat** 

ASTM Use Zone : 13'7 x 13'7

\$936.00



Snug Play is an innovative playground system that promotes creative and social play. It is a versatile sysem that allows children of different age groups to be engaged with and participating in developmental play. Each age group will interact with the product differently than another, which provides a new experience each time the children play with Snug, and a new type of play each year as they progress through childhood!







### Site amenities



12' x 12' Cantilever Shade \$5,855.00 \*Other options and pricing available







STRUTH