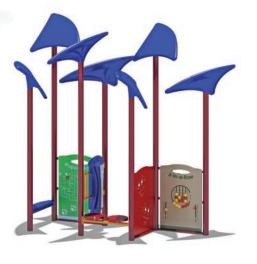

### **Custom Panel Playhouse**

ASTM Use Zone : Varies Pricing is dependent on chosen panels

Music Ball \$5,308.00

**Beat Club** \$3,146.00

Flower Chimes \$4,500.00

**Curved Balance Beam** ASTM Use Zone : 21'7 x 13'5