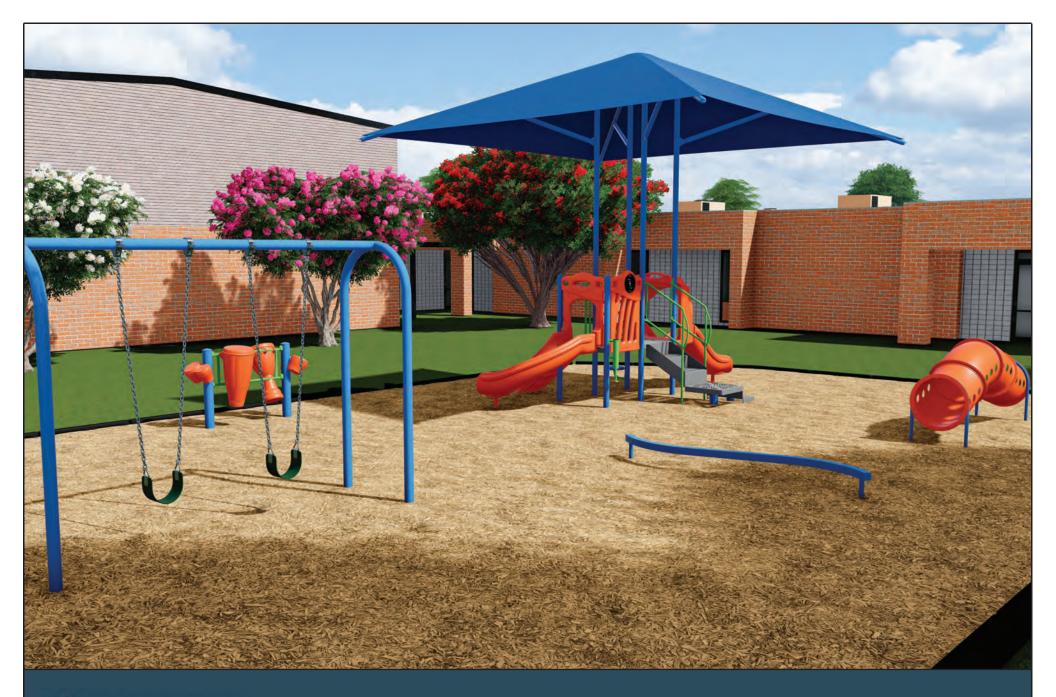

STRUTHERS RECREATION

+/- \$60,000.00 Pre K Playground

STRUTHERS RECREATION

+/- \$60,000.00 Pre K Playground

+/- \$60,000.00 Pre K Playground

Project Manager

This play equipment is recommended for children ages

2-5

Minimum Area Required: 44' x 69'

Scale: NTS

This drawing can be scaled only when in an 8 1/2" x 11" format

IMPORTANT: Soft resillent surfacing should be placed in the use zones of all equipment, as specified for each type of equipment, and at depths to meet the critical fall heights as specified by the U.S. consumer Product Safety Commission, ASTM standard F 1487 and Canadian Standard CAN/CSA-Z-614 Drawn By: M. Isbell