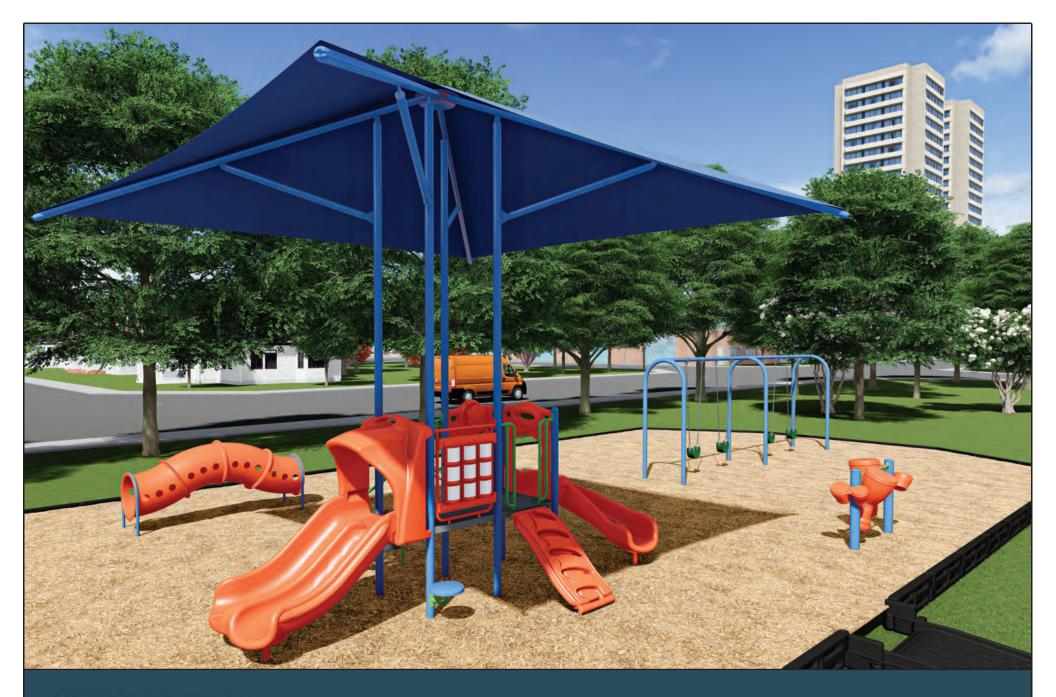

STRUTHERS RECREATION

+/- \$60,000.00 Pre K Playground

STRUTHERS RECREATION

+/- \$60,000.00 Pre K Playground

+/- \$60,000.00 Pre K Playground

Project Manager

This play equipment is recommended for children ages

2-5

Minimum Area Required: 44' x 69'

Scale: NTS

This drawing can be scaled only when in an 8 1/2" x 11" format

IMPORTANT: Soft resillent surfacing should be placed in the use zones of all equipment, as specified for each type of equipment, and at depths to meet the critical fall heights as specified by the U.S. consumer Product Safety Commission, ASTM standard F 1487 and Canadian Standard CAN/CSA-Z-614 Drawn By: M. Isbell