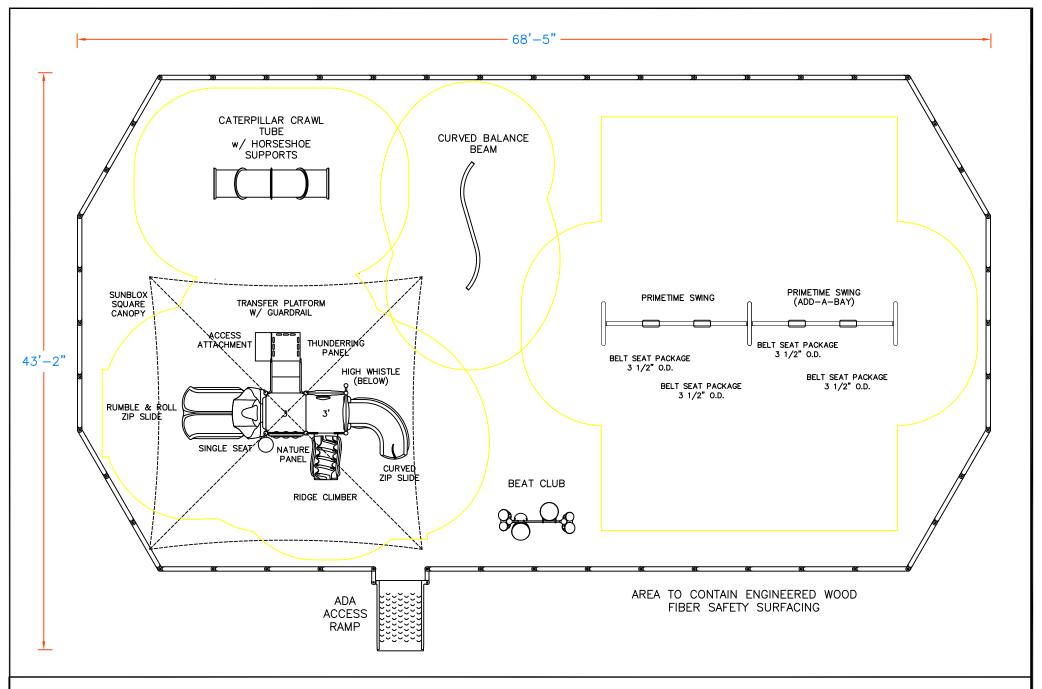

STRUTHERS RECREATION

+/- \$60,000.00 Pre K Playground

STRUTHERS RECREATION

+/- \$60,000.00 Pre K Playground

+/- \$60,000.00 Pre K Playground

Project Manager

This play equipment is recommended for children ages

2-5

Minimum Area Required: 44' x 69'

Scale: NTS

This drawing can be scaled only when in an 8 1/2" x 11" format

IMPORTANT: Soft resillent surfacing should be placed in the use zones of all equipment, as specified for each type of equipment, and at depths to meet the critical fall heights as specified by the U.S. consumer Product Safety Commission, ASTM standard F 1487 and Canadian Standard CAN/CSA-Z-614 Drawn By: M. Isbell

Date: 02.16.23

Drawing Name: PREK60