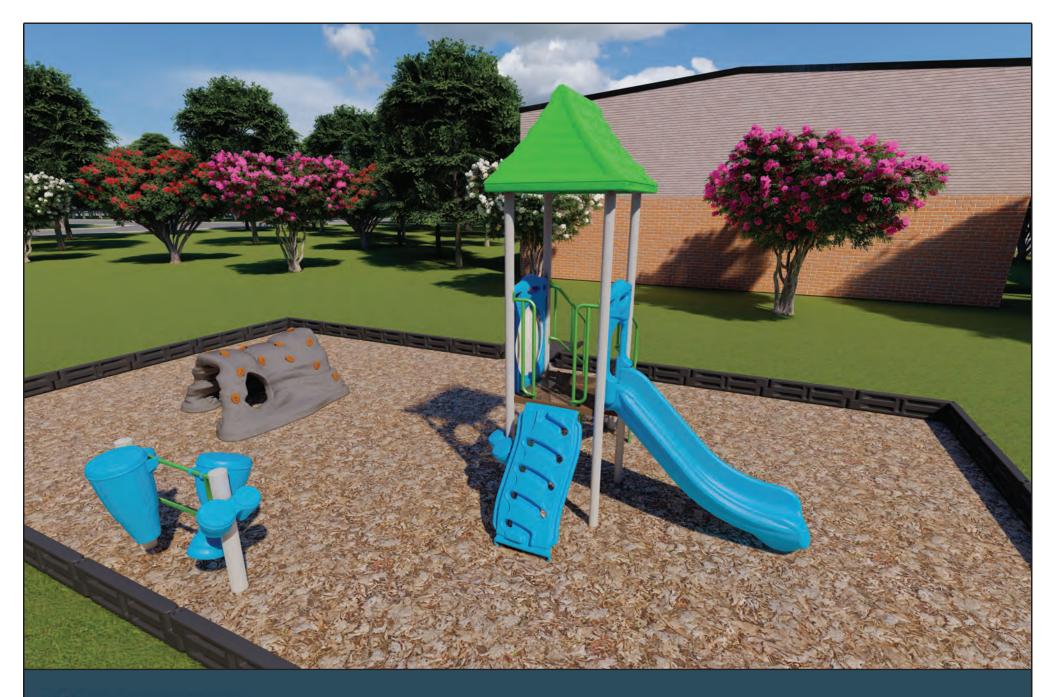

STRUTHERS RECREATION

+/- \$30,000.00 Pre K Playground

+/- 30,000.00 Pre K Playground

Project Manager:

This play equipment is recommended for children ages

2-5

Minimum Area Required: 24' x 44'

Scale: NTS