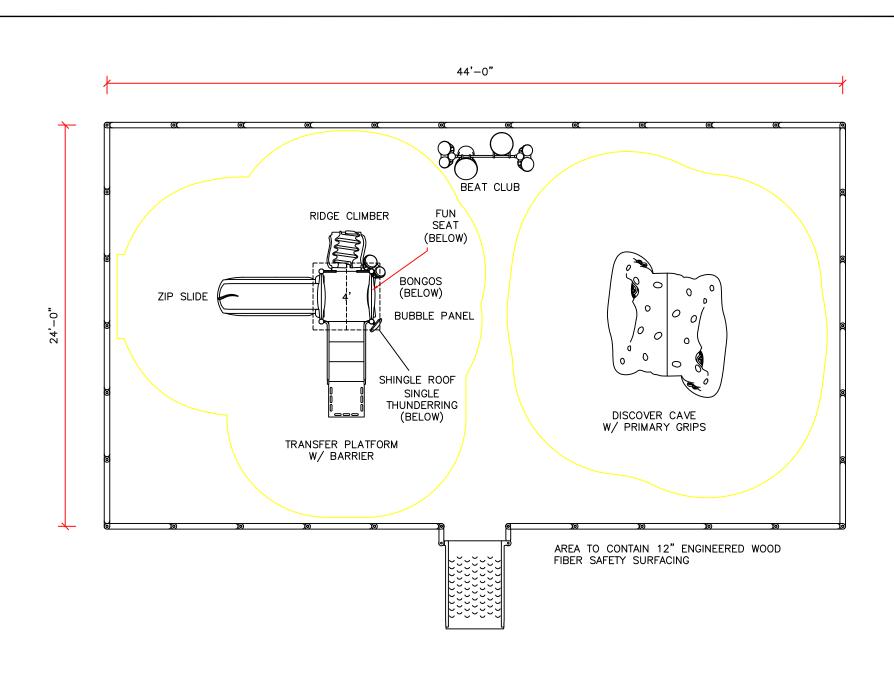

STRUTHERS RECREATION

+/- \$30,000.00 Pre K Playground

+/- 30,000.00 Pre K Playground

Project Manager:

This play equipment is recommended for children ages

2-5

Minimum Area Required: 24' x 44'

Scale: NTS

This drawing can be scaled only when in an 8 1/2" x 11" format

IMPORTANT: Soft resilient surfacing should be placed in the use zones of all equipment, as specified for each type of equipment, and at depths to meet the critical fall heights as specified by the U.S. consumer Product Safety Commission, ASTM standard F 1487 and Canadian Standard CAN/CSA-Z-614

Drawn By: S. Perry Date: 02.16.23

Drawing Name: PREK30